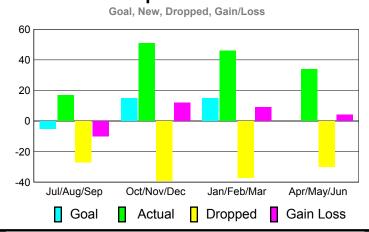

# GMT CA: 4

|             | Membership Results<br>2010-2011 |                              |                                  |                                 | <u>Membership</u><br>2009-2010  |
|-------------|---------------------------------|------------------------------|----------------------------------|---------------------------------|---------------------------------|
| Month       | Net<br>Memb<br><u>Goal</u>      | Actual<br>New<br><u>Memb</u> | Actual<br>Dropped<br><u>Memb</u> | Gain/<br>Loss of<br><u>Memb</u> | Gain/<br>Loss of<br><u>Memb</u> |
| Jul/Aug/Sep | -5                              | 17                           | -27                              | -10                             | -20                             |
| Oct/Nov/Dec | 15                              | 51                           | -39                              | 12                              | 1                               |
| Jan/Feb/Mar | 15                              | 46                           | -37                              | 9                               | 13                              |
| Apr/May/Jun | 0                               | 34                           | -30                              | 4                               | 8                               |
| Totals      | 25                              | 148                          | -133                             | 15                              | 2                               |

## Membership Results 2010-2011

## Comparison of Membership Gain/Loss