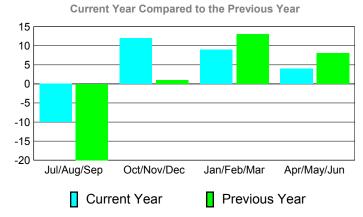

# GMT CA: 4

|             | Membership Results<br>2010-2011 |                              |                                  |                                 | <u>Membership</u><br>2009-2010  |
|-------------|---------------------------------|------------------------------|----------------------------------|---------------------------------|---------------------------------|
| Month       | Net<br>Memb<br><u>Goal</u>      | Actual<br>New<br><u>Memb</u> | Actual<br>Dropped<br><u>Memb</u> | Gain/<br>Loss of<br><u>Memb</u> | Gain/<br>Loss of<br><u>Memb</u> |
| Jul/Aug/Sep | -5                              | 17                           | -27                              | -10                             | -20                             |
| Oct/Nov/Dec | 15                              | 51                           | -39                              | 12                              | 1                               |
| Jan/Feb/Mar | 15                              | 46                           | -37                              | 9                               | 13                              |
| Apr/May/Jun | 0                               | 34                           | -30                              | 4                               | 8                               |
| Totals      | 25                              | 148                          | -133                             | 15                              | 2                               |

## Comparison of Membership Gain/Loss