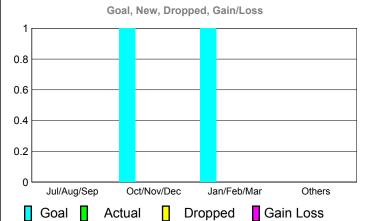

| Month       | New<br>Club<br><u>Goal</u> | , | Actual<br>Dropped<br><u>Clubs</u> | Gain/<br>Loss of<br><u>Clubs</u> | Gain/<br>Loss of<br><u>Clubs</u> |
|-------------|----------------------------|---|-----------------------------------|----------------------------------|----------------------------------|
| Jul/Aug/Sep | 0                          | 0 | 0                                 | 0                                | 0                                |
| Oct/Nov/Dec | 1                          | 0 | 0                                 | 0                                | 1                                |
| Jan/Feb/Mar | 1                          | 0 | 0                                 | 0                                | 0                                |
| Apr/May/Jun | 0                          | 0 | 0                                 | 0                                | 0                                |
| Totals      | 2                          | 0 | 0                                 | 0                                | 1                                |

### **Club Results 2010-2011**